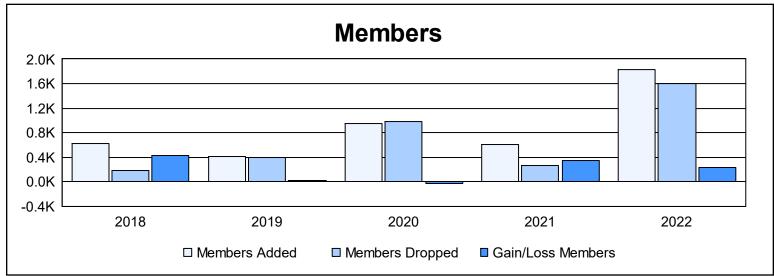

District 325 D As of June 2022 Cumulative

| Year      | Clubs | Dropped<br>Clubs | Gain/<br>Loss<br>Clubs | New<br>Members | Charter<br>Members | Reinstate<br>Members | Transfer<br>Members | Total<br>Member<br>Added | Total<br>Members<br>Dropped | Gain/<br>Loss<br>Members |
|-----------|-------|------------------|------------------------|----------------|--------------------|----------------------|---------------------|--------------------------|-----------------------------|--------------------------|
| 2017-2018 | 19    | 0                | 19                     | 157            | 442                | 2                    | 16                  | 617                      | 187                         | 430                      |
| 2018-2019 | 10    | 0                | 10                     | 135            | 260                | 15                   | 5                   | 415                      | 401                         | 14                       |
| 2019-2020 | 35    | 0                | 35                     | 215            | 725                | 6                    | 5                   | 951                      | 977                         | -26                      |
| 2020-2021 | 9     | 0                | 9                      | 394            | 206                | 9                    | 1                   | 610                      | 269                         | 341                      |
| 2021-2022 | 47    | 0                | 47                     | 781            | 1,021              | 18                   | 9                   | 1,829                    | 1,596                       | 233                      |
| Average   | 24    | 0                | 24                     | 336            | 531                | 10                   | 7                   | 884                      | 686                         | 198                      |