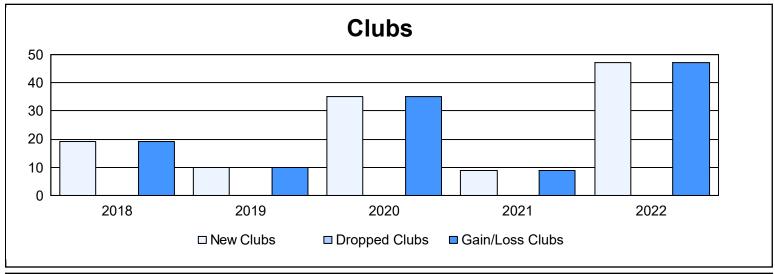

District 325 D As of June 2022 Cumulative

| Year      | Clubs | Dropped<br>Clubs | Gain/<br>Loss<br>Clubs | New<br>Members | Charter<br>Members | Reinstate<br>Members | Transfer<br>Members | Total<br>Member<br>Added | Total<br>Members<br>Dropped | Gain/<br>Loss<br>Members |
|-----------|-------|------------------|------------------------|----------------|--------------------|----------------------|---------------------|--------------------------|-----------------------------|--------------------------|
| 2017-2018 | 19    | 0                | 19                     | 157            | 442                | 2                    | 16                  | 617                      | 187                         | 430                      |
| 2018-2019 | 10    | 0                | 10                     | 135            | 260                | 15                   | 5                   | 415                      | 401                         | 14                       |
| 2019-2020 | 35    | 0                | 35                     | 215            | 725                | 6                    | 5                   | 951                      | 977                         | -26                      |
| 2020-2021 | 9     | 0                | 9                      | 394            | 206                | 9                    | 1                   | 610                      | 269                         | 341                      |
| 2021-2022 | 47    | 0                | 47                     | 781            | 1,021              | 18                   | 9                   | 1,829                    | 1,596                       | 233                      |
| Average   | 24    | 0                | 24                     | 336            | 531                | 10                   | 7                   | 884                      | 686                         | 198                      |